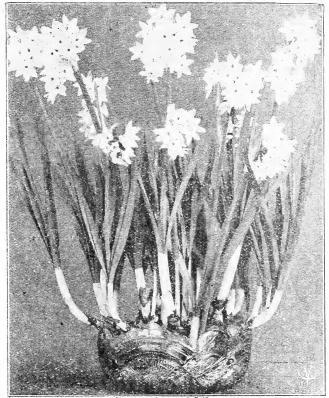

Water Culture, in Glasses—This method of flowering bulbs is always interesting. Dutch Hyacinths are easily grown in glasses of water, and special Hyacinth glasses can be obtained from us. (See cut below of Hyacinth glasses.) The bulbs should be so placed that only the base of each or about ¼ of the bulb is in the water, then place them, for the first ten days or two weeks, in a dark, cool place, to promote the starting of the roots, after which expose them to the light and air as much as possible. The water should be changed as it becomes impure.